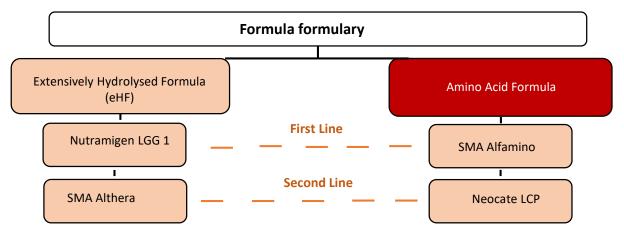

## Non IgE mediated IgE mediated (Mostly 2-72hours) (Immediately – 2hours) Diarrhoea/Constipation Nausea Runny/blocked nose **Cow's Milk Protein Allergy** Reflux Swelling face/lips/eyes signs & Symptoms Vomiting Swallowing/breathing issues Blood or mucus in stools Immediate Hives/Urticaria Wind Eczema



## Milk challenge

You should reintroduce standard formula gradually using the table below as a guide. If symptoms return, then stop the reintroduction and give the prescribed formula again. If breastfed, mum should reintroduce dairy back into her diet gradually.

|       | Volume of boiled water ml (fl oz) | Prescribed formula ml<br>(fl oz)                 | Cows milk formula ml (fl oz)                      |
|-------|-----------------------------------|--------------------------------------------------|---------------------------------------------------|
| Day 1 | 210ml (7 fl oz)                   | 180ml (6 fl oz) in 1 <sup>st</sup> bottle only   | 30ml (1 fl oz) in 1 <sup>st</sup> bottle only     |
| Day 2 | 210ml (7 fl oz)                   | 150ml (5 fl oz) in 1 <sup>st</sup> bottl