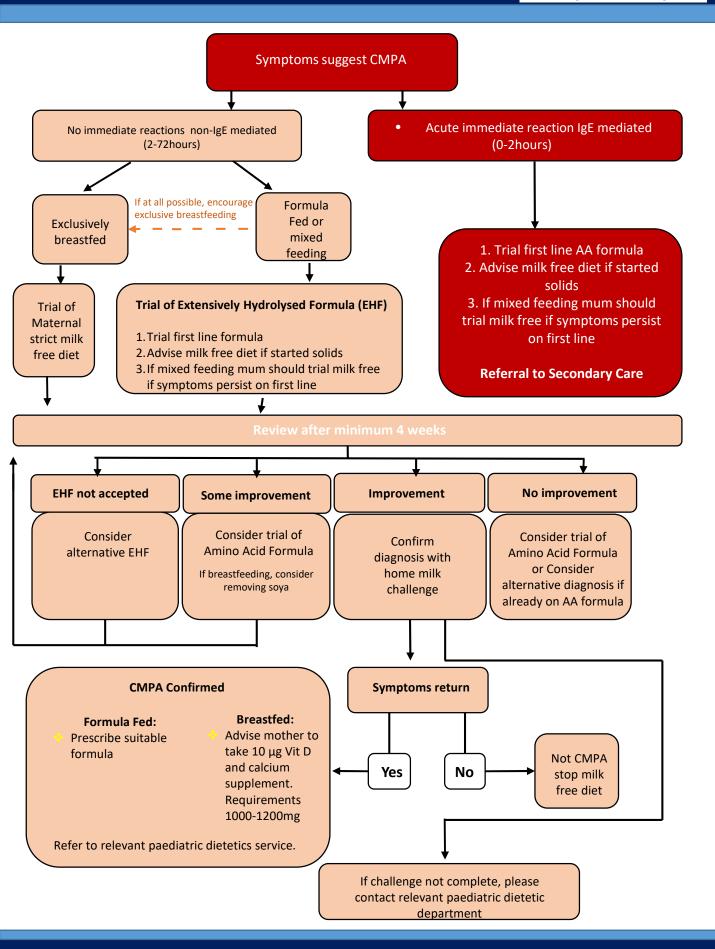

## Non IgE mediated IgE mediated (Mostly 2-72hours) (Immediately – 2hours) Diarrhoea/Constipation Nausea Runny/blocked nose **Cow's Milk Protein Allergy** Reflux Swelling face/lips/eyes signs & Symptoms Vomiting Swallowing/breathing issues Blood or mucus in stools Immediate Hives/Urticaria Wind Eczema

## Milk challenge

You should reintroduce standard formula gradually using the table below as a guide. If symptoms return, then stop the reintroduction and give the prescribed formula again. If breastfed, mum should reintroduce dairy back into her diet gradually.

|       | Volume of boiled water ml (fl oz) | Prescribed formula ml<br>(fl oz)                 | Cows milk formula ml (fl oz)                      |
|-------|-----------------------------------|--------------------------------------------------|---------------------------------------------------|
| Day 1 | 210ml (7 fl oz)                   | 180ml (6 fl oz) in 1 <sup>st</sup> bottle only   | 30ml (1 fl oz) in 1 <sup>st</sup> bottle only     |
| Day 2 | 210ml (7 fl oz)                   | 150ml (5 fl oz) in 1 <sup>st</sup> bottle only   | 60 (2 fl oz) in 1 <sup>st</sup> bottle only       |
| Day 3 | 210ml (7 fl oz)                   | 120ml (4 fl oz) in 1 <sup>st</sup> bottle only   | 90ml (3 fl oz) in 1st<br>bottle only              |
| Day4  | 210ml (7 fl oz)                   | 90ml (3 fl oz) in 1 <sup>st</sup><br>bottle only | 120ml (4 fl oz) in 1 <sup>st</sup><br>bottle only |
| Day 5 | 210ml (7 fl oz)                   | 60ml (2 fl oz) in 1 <sup>st</sup><br>bottle only | 150ml (5 fl oz) in 1 <sup>st</sup><br>bottle only |
| Day 6 | 210ml (7 fl oz)                   | 30ml (6 fl oz) in 1 <sup>st</sup> bottle only    | 180ml (6 fl oz) in 1 <sup>st</sup> bottle only    |
| Day 7 | 210ml (7 fl oz)                   | 0                                                | 210ml (1 fl oz) in 1st<br>bottle only             |

If milk challenge failed, refer to Community Paediatric Dietetics