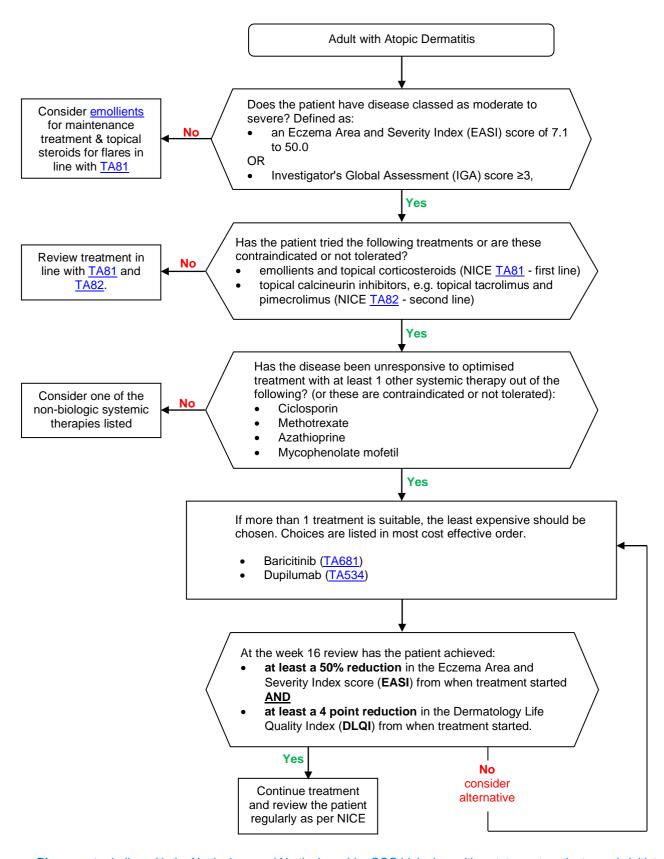

## Nottinghamshire commissioning guidance for the treatment of Atopic Dermatitis

This algorithm is a tool to aid the implementation of NICE guidance for high cost medicines used in the treatment of Eczema in adults.

**Please note:** In line with the Nottingham and Nottinghamshire CCG biologic position statement; patients newly initiated on a biologic medicine should be prescribed the most cost effective brand of that medication (such as a biosimilar where one is available).