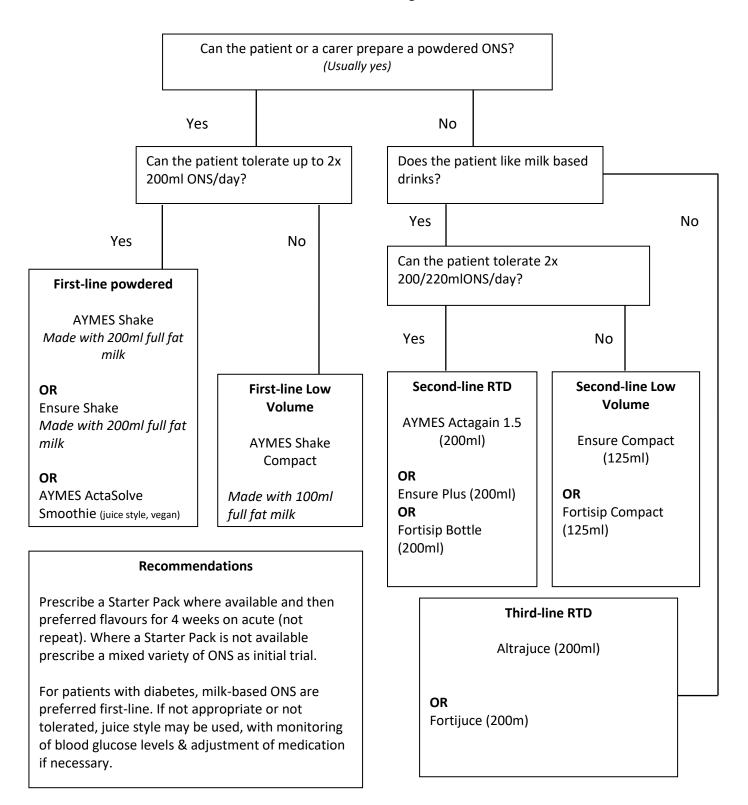

## First Line ONS Products

AYMES® Shake (+ 200ml full fat milk)

Ensure® Shake (+ 200ml full fat milk)
AYMES ActaSolve Smoothie (Juice style + 150ml water, Vegan)

#### Second Line ONS Products

200-220ml Milkshake & Yoghurt Style (Lactose free)

AYMES® Actagain 1.5 Complete

Ensure® Plus Fortisip® Bottle

125ml Milkshake Style (Low volume)

AYMES Shake Compact (100ml milk, powdered)

Ensure® Compact Fortisip® Compact

### **Third Line ONS Products**

200-220ml Juice style products

Altrajuce

Fortijuce®

A Quick Reference Guide: Oral Nutritional Supplements (ONS) V2.3 Last reviewed 17/09/2023. Review date 30/09/2026. Accessibility checked – contains tables that may not be accessible to screen readers.

## Over the Counter supplements at pharmacies

- Powdered options
   AYMES® Retail, Complan® or Meritene® shakes made with full fat milk or water
- Ready to drink options
   Meritene®, Nurishment® Original, Nurishment Extra®