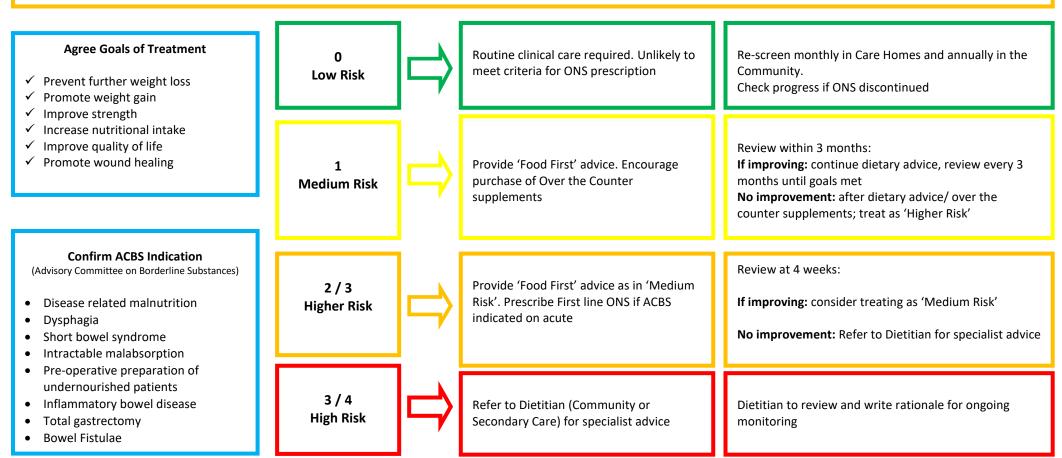

Document the rationale, treatment goals and confirm date for review.

**BMI Weight Loss** Acute Disease Effect Weight loss in past 6 months Unlikely to apply outside hospital. > 20 Score 0 <5% Score 0 If patient is acutely ill and likely to have no nutritional intake for 5 days + 18.5-20 Score 1 5-10% Score 1 **MUST** + + <18.5 Score 2 >10% Score 2

Add together the scores to give total of 0-6 www.bapen.org.uk/pdfs/must/must\_full.pdf

If BMI or weight loss cannot be established state estimated risk of malnutrition = Low, Medium or High

Consider underlying symptoms and cause of malnutrition e.g. nausea/vomiting, pain, infection, constipation/diarrhoea, ability to chew/swallow, medical prognosis/impact of medication, uncontrolled diabetes, psychological issues

Score 2

#### Goals met with ONS

- Encourage 'making the most of your food' advice
- Consider over the counter nutritional supplements to help maximise nutritional intake
- Monitor progress against goals set. Treat as 'medium risk' and review every 3 months
- Document weight/BMI/MUST/Risk Score, update treatment goals and review

#### Goals not met with ONS

- Check ONS compliance, amend prescription as necessary
- Reassess clinical condition, consider more intensive nutrition support or seek advice from a Dietitian
- Review individuals on ONS every 3 months or upon change in clinical condition
- Document weight/BMI/MUST/Subjective Risk Score, updated treatment goals and review

### When to stop ONS

- Goals of intervention have been met and individual is no longer at risk of malnutrition
- Individual is clinically stable/acute episode has resolved
- Individual is back to their normal eating and drinking pattern
- If no further clinical input would be appropriate or beneficial (e.g. end of life)
- If patient does not comply with reviews, supply should be paused as per all NHS prescribing